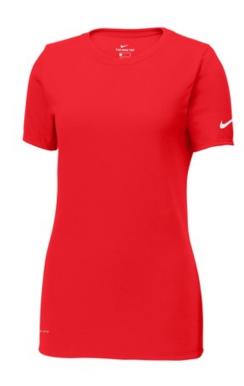

# NEW! Limited Edition Nike Ladies Dri-FIT Cotton/Poly Scoop Neck Tee. NKBQ5234

This Nike performance tee features sweat-wicking fabric to help keep you dry and comfortable.

Durable rib knit scoop neck. Heat transfer label for tag-free comfort. Double-needle stitching throughout. Contrast heat transfer Swoosh design trademark on left sleeve. Contrast heat transfer Dri-FIT logo at right hem. Made of 4.7-ounce, 65/35 cotton/poly Dri-FIT fabric.

Due to a special arrangement with Nike, this is a

Due to a special arrangement with Nike, this is a one-time offer, while supplies last.

\*\*

front

back